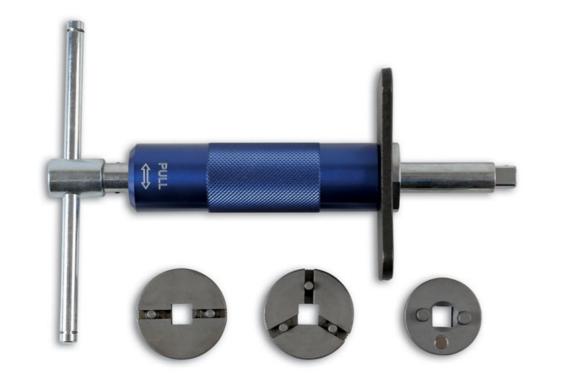

## Brake Caliper Re-wind Tool 4pc

This new brake rewind tool from Laser Tools features an adjustable adaptor that will fit pistons with a pin distance between 20 — 35 millimetres — this covers many popular vehicle applications

## **Additional Information**

- The advantage of this rewind tool is that it features a powerful internal spring. This applies firm pressure to the piston as you turn the T-handle to make sure the inner piston mechanism is wound back.
- The set also includes an adjustable three-pin adaptor which is designed for electronic park brake calipers. Again, the ability to adjust the adaptor means that it will fit many vehicle applications.
- A standard two-pin adaptor is also included which enables it to be used with any piston adaptor, for example, single-pin versions.
- The rewind tool is of a compact design and will fit smaller calipers like the Mini for example.
- This unique new brake rewind tool and adjustable adaptor set is exclusive to Laser Tools and available now. http://lasertools.co.uk/product/6329
   Video available: https://youtu.be/q3i7ATGESFg